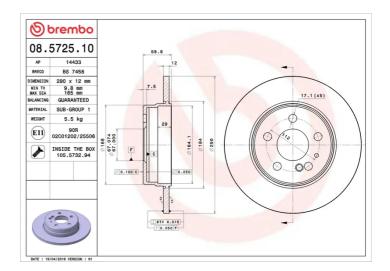

## **BRAKE DISC** 08.5725.10

## **Technical specifications**

| EAN code<br><b>8020584572511</b> | Axle<br><b>Rear</b>     | Diameter Ø  290 mm           |
|----------------------------------|-------------------------|------------------------------|
| Thickness (TH) 12 mm             | Height (A) <b>55</b> mm | Number of holes (C) 5        |
| Brake disc type<br><b>Solid</b>  | Centering (B) 67 mm     | Min. thickness <b>9,8</b> mm |

Tightening torque

**150** Nm

**COMPATIBLE VEHICLES** 