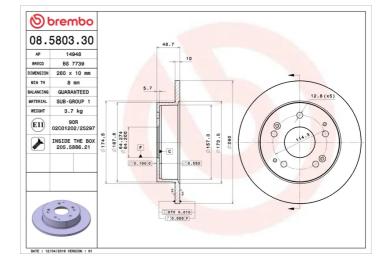

## **Technical specifications**

| EAN code<br><b>8020584580332</b> | Axle<br><b>Rear</b>        | Diameter Ø  260 mm           |
|----------------------------------|----------------------------|------------------------------|
| Thickness (TH)  10 mm            | Height (A) <b>49</b> mm    | Number of holes (C) <b>5</b> |
| Brake disc type <b>Solid</b>     | Centering (B) <b>64</b> mm | Min. thickness 8 mm          |

Tightening torque

108 Nm

**COMPATIBLE VEHICLES** 