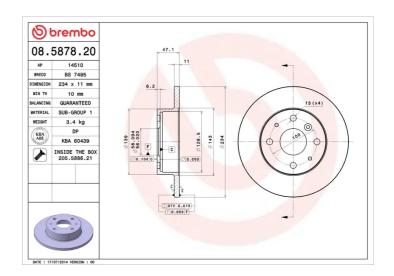

## **BRAKE DISC** 08.5878.20

## **Technical specifications**

| EAN code<br><b>8020584587829</b> | Axle<br><b>Front</b>       | Diameter Ø  234 mm   |
|----------------------------------|----------------------------|----------------------|
| Thickness (TH)  11 mm            | Height (A) <b>47</b> mm    | Number of holes (C)  |
| Brake disc type <b>Solid</b>     | Centering (B) <b>56</b> mm | Min. thickness 10 mm |