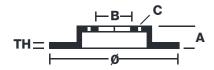

## **Technical specifications**

| EAN code<br><b>8020584587829</b> | Axle<br><b>Front</b>       | Diameter Ø  234 mm   |
|----------------------------------|----------------------------|----------------------|
| Thickness (TH)  11 mm            | Height (A) <b>47</b> mm    | Number of holes (C)  |
| Brake disc type <b>Solid</b>     | Centering (B) <b>56</b> mm | Min. thickness 10 mm |

Tightening torque

**103** Nm

**COMPATIBLE VEHICLES**