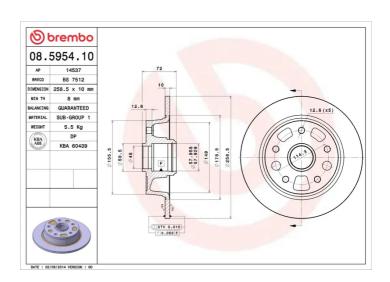

## **BRAKE DISC** 08.5954.10

## **Technical specifications**

| EAN code        | Axle          | Diameter Ø          |
|-----------------|---------------|---------------------|
| 8020584595411   | Rear          | <b>259</b> mm       |
|                 |               |                     |
| Thickness (TH)  | Height (A)    | Number of holes (C) |
| <b>10</b> mm    | <b>58</b> mm  | 5                   |
|                 |               |                     |
| Brake disc type | Centering (B) | Min. thickness      |
| Solid           | <b>48</b> mm  | <b>8</b> mm         |