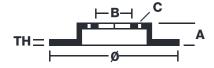

## **Technical specifications**

| EAN code<br><b>8020584675021</b> | Axle<br><b>Rear</b>        | Diameter Ø  374 mm           |
|----------------------------------|----------------------------|------------------------------|
| Thickness (TH)  22 mm            | Height (A) 22 mm           | Number of holes (C)          |
| Brake disc type<br><b>Solid</b>  | Centering (B) <b>80</b> mm | Min.thickness <b>20,5</b> mm |