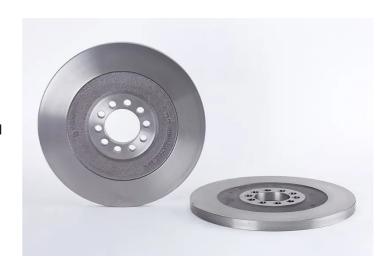

## BRAKE DISC 08.6750.20

## The 08.6750.20 brake disc is synonymous with reliability

The Brembo brake disc is fully interchangeable with an Original Equipment brake disc. The control of the entire production cycle allows Brembo to offer brake discs with outstanding performance levels, reliability, durability and comfort in all conditions of use. All Brembo brake discs are accompanied by the ECE-R90 homologation.