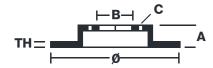

## **Technical specifications**

| EAN code          | Axle          | Dian         |
|-------------------|---------------|--------------|
| 8020584723715     | Front         | <b>236</b>   |
| Thickness (TH)    | Height (A)    | Num          |
| <b>12,7</b> mm    | <b>49</b> mm  | <b>4</b>     |
| Brake disc type   | Centering (B) | Min.         |
| <b>Solid</b>      | <b>62</b> mm  | 11 <b>,4</b> |
| Tiahtenina toraue |               |              |

| Diameter Ø          |  |
|---------------------|--|
| <b>236</b> mm       |  |
|                     |  |
| Number of holes (C) |  |
| 4                   |  |
|                     |  |

Min.thickness

Tightening torque

**75** Nm

**COMPATIBLE VEHICLES** 