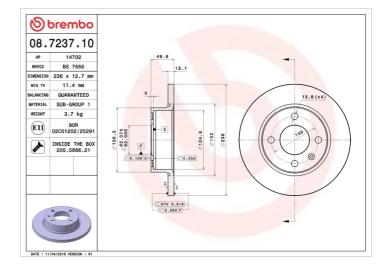

## **Technical specifications**

| EAN code          | Axle          | Dian         |
|-------------------|---------------|--------------|
| 8020584723715     | Front         | <b>236</b>   |
| Thickness (TH)    | Height (A)    | Num          |
| <b>12,7</b> mm    | <b>49</b> mm  | <b>4</b>     |
| Brake disc type   | Centering (B) | Min.         |
| <b>Solid</b>      | <b>62</b> mm  | 11 <b>,4</b> |
| Tiahtenina toraue |               |              |

| Diameter Ø          |  |
|---------------------|--|
| <b>236</b> mm       |  |
|                     |  |
| Number of holes (C) |  |
| 4                   |  |
|                     |  |

Min.thickness

Tightening torque

**75** Nm

**COMPATIBLE VEHICLES** 