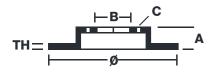

#### **Technical specifications**

| EAN code             | Axle          | Diameter Ø     |
|----------------------|---------------|----------------|
| <b>8020584735213</b> | <b>Rear</b>   | <b>261</b> mm  |
| Thickness (TH)       | Height (A)    | Number of hole |
| <b>10</b> mm         | <b>40</b> mm  | 5              |
| Brake disc type      | Centering (B) | Min. thickness |
| <b>Solid</b>         | <b>72</b> mm  | <b>8</b> mm    |

#### **Tightening torque**

100 Nm

of holes (C)

**COMPATIBLE VEHICLES** 