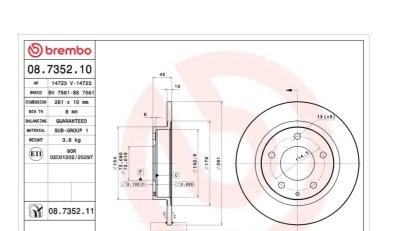

## **BRAKE DISC** 08.7352.10

The 08.7352.10 brake disc is synonymous with reliability

The Brembo brake disc is fully interchangeable with an Original Equipment brake disc. The control of the entire production cycle allows Brembo to offer brake discs with outstanding performance levels, reliability, durability and comfort in all conditions of use. All Brembo brake discs are accompanied by the ECE-R90 homologation.

#### **Technical specifications**

| EAN code             | Axle          | Diameter Ø     |
|----------------------|---------------|----------------|
| <b>8020584735213</b> | <b>Rear</b>   | <b>261</b> mm  |
| Thickness (TH)       | Height (A)    | Number of hole |
| <b>10</b> mm         | <b>40</b> mm  | 5              |
| Brake disc type      | Centering (B) | Min. thickness |
| <b>Solid</b>         | <b>72</b> mm  | <b>8</b> mm    |