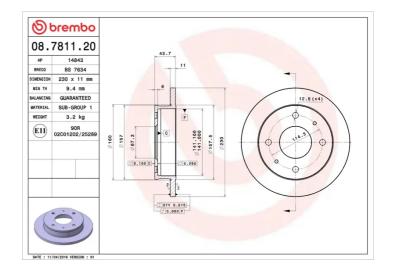

## **Technical specifications**

| EAN code<br><b>8020584781128</b> | Axle<br>Front              | Diameter Ø  230 mm           |
|----------------------------------|----------------------------|------------------------------|
| Thickness (TH) 11 mm             | Height (A) 44 mm           | Number of holes (C)          |
| Brake disc type <b>Solid</b>     | Centering (B) <b>67</b> mm | Min. thickness <b>9,4</b> mm |

Tightening torque

**100** Nm

**COMPATIBLE VEHICLES** 