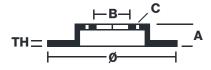

## **Technical specifications**

| EAN code<br><b>8020584781128</b> | Axle<br>Front              | Diameter Ø  230 mm           |
|----------------------------------|----------------------------|------------------------------|
| Thickness (TH) 11 mm             | Height (A) 44 mm           | Number of holes (C)          |
| Brake disc type <b>Solid</b>     | Centering (B) <b>67</b> mm | Min. thickness <b>9,4</b> mm |