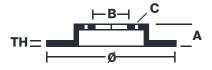

## **Technical specifications**

| Axle          | Diameter Ø                              |
|---------------|-----------------------------------------|
| Front         | <b>210</b> mm                           |
|               |                                         |
| Height (A)    | Number of holes (C)                     |
| <b>37</b> mm  | 4                                       |
|               |                                         |
| Centering (B) | Min. thickness                          |
| <b>70</b> mm  | <b>14,5</b> mm                          |
|               | Front  Height (A)  37 mm  Centering (B) |