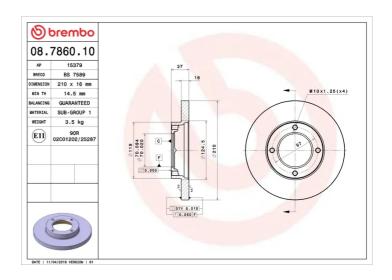

## BRAKE DISC 08.7860.10

## **Technical specifications**

| Axle          | Diameter Ø                              |
|---------------|-----------------------------------------|
| Front         | <b>210</b> mm                           |
|               |                                         |
| Height (A)    | Number of holes (C)                     |
| <b>37</b> mm  | 4                                       |
|               |                                         |
| Centering (B) | Min. thickness                          |
| <b>70</b> mm  | <b>14,5</b> mm                          |
|               | Front  Height (A)  37 mm  Centering (B) |