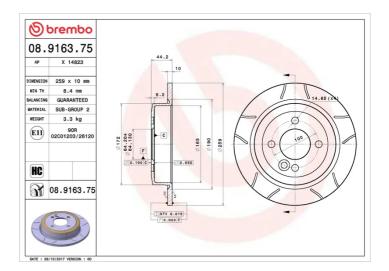

## **Technical specifications**

| EAN code<br><b>8020584015001</b> | Axle<br><b>Rear</b>        | Diameter Ø 259 mm               |
|----------------------------------|----------------------------|---------------------------------|
| Thickness (TH) 10 mm             | Height (A) 44 mm           | Number of holes (C)             |
| Brake disc type<br><b>Solid</b>  | Centering (B) <b>64</b> mm | Min. thickness<br><b>8,4</b> mm |

Tightening torque

**120** Nm