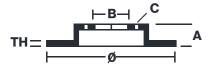

## **Technical specifications**

| EAN code<br><b>8020584917916</b> | Axle<br><b>Rear</b>        | Diameter Ø 288 mm     |
|----------------------------------|----------------------------|-----------------------|
| Thickness (TH)  10 mm            | Height (A) 65 mm           | Number of holes (C) 5 |
| Brake disc type<br><b>Solid</b>  | Centering (B) <b>62</b> mm | Min. thickness  9 mm  |