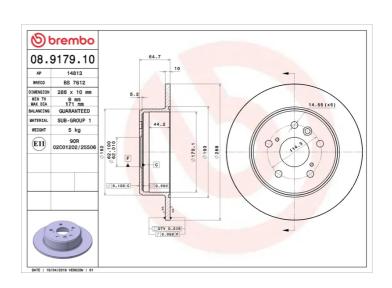

## **BRAKE DISC** 08.9179.10

## **Technical specifications**

| EAN code<br><b>8020584917916</b> | Axle<br><b>Rear</b>        | Diameter Ø 288 mm     |
|----------------------------------|----------------------------|-----------------------|
| Thickness (TH)  10 mm            | Height (A) 65 mm           | Number of holes (C) 5 |
| Brake disc type<br><b>Solid</b>  | Centering (B) <b>62</b> mm | Min. thickness  9 mm  |

Tightening torque

**103** Nm

**COMPATIBLE VEHICLES** 