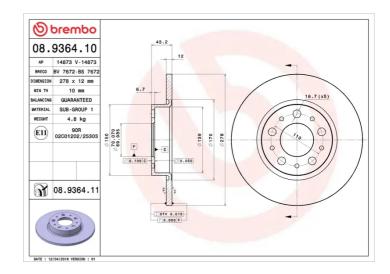

## **BRAKE DISC** 08.9364.10

## **Technical specifications**

| EAN code                     | Axle                | Diameter Ø          |
|------------------------------|---------------------|---------------------|
| 8020584936412                | Rear                | <b>278</b> mm       |
|                              |                     |                     |
| Thickness (TH)               | Height (A)          | Number of holes (C) |
| ,                            | 3 ( )               | _                   |
| <b>12</b> mm                 | <b>43</b> mm        | 5                   |
|                              |                     |                     |
|                              |                     |                     |
| Brake disc type              | Centering (B)       | Min. thickness      |
| Brake disc type <b>Solid</b> | Centering (B) 70 mm | Min. thickness      |