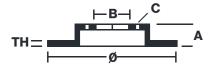

## **Technical specifications**

| EAN code                     | Axle                | Diameter Ø          |
|------------------------------|---------------------|---------------------|
| 8020584936412                | Rear                | <b>278</b> mm       |
|                              |                     |                     |
| Thickness (TH)               | Height (A)          | Number of holes (C) |
| ,                            | 3 ( )               | _                   |
| <b>12</b> mm                 | <b>43</b> mm        | 5                   |
|                              |                     |                     |
|                              |                     |                     |
| Brake disc type              | Centering (B)       | Min. thickness      |
| Brake disc type <b>Solid</b> | Centering (B) 70 mm | Min. thickness      |