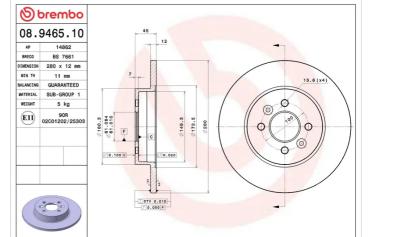

## **Technical specifications**

| EAN code             | Axle          | Diameter Ø          |
|----------------------|---------------|---------------------|
| <b>8020584946510</b> | <b>Rear</b>   | <b>280</b> mm       |
| Thickness (TH)       | Height (A)    | Number of holes (C) |
| <b>12</b> mm         | <b>45</b> mm  | <b>4</b>            |
| Brake disc type      | Centering (B) | Min. thickness      |
| <b>Solid</b>         | <b>61</b> mm  | <b>11</b> mm        |