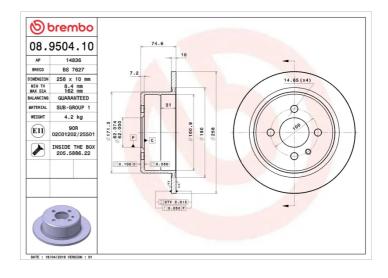

## **Technical specifications**

| EAN code             | Axle          | Dia      |
|----------------------|---------------|----------|
| <b>8020584950418</b> | <b>Rear</b>   | 258      |
| Thickness (TH)       | Height (A)    | Nur      |
| <b>10</b> mm         | <b>75</b> mm  | <b>4</b> |
| Brake disc type      | Centering (B) | Mir      |
| <b>Solid</b>         | <b>62</b> mm  | 8,4      |
| Tightening torque    | õ             |          |

| Diameter Ø                      |
|---------------------------------|
| <b>258</b> mm                   |
| Number of holes (C)<br><b>4</b> |
| Min. thickness                  |

**3,4** mm

**COMPATIBLE VEHICLES** 