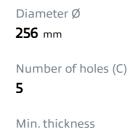

### **Technical specifications**

| EAN code             | Axle          | Diameter Ø     |
|----------------------|---------------|----------------|
| <b>8020584960110</b> | <b>Front</b>  | <b>256</b> mm  |
| Thickness (TH)       | Height (A)    | Number of ho   |
| <b>16</b> mm         | <b>64</b> mm  | <b>5</b>       |
| Brake disc type      | Centering (B) | Min. thicknes  |
| <b>Solid</b>         | <b>73</b> mm  | <b>13,5</b> mm |
| Tightening torque    |               |                |