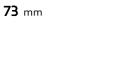

### **Technical specifications**

| EAN code             | Axle          | Diameter Ø     |
|----------------------|---------------|----------------|
| <b>8020584960110</b> | <b>Front</b>  | <b>256</b> mm  |
| Thickness (TH)       | Height (A)    | Number of ho   |
| <b>16</b> mm         | <b>64</b> mm  | <b>5</b>       |
| Brake disc type      | Centering (B) | Min. thicknes  |
| <b>Solid</b>         | <b>73</b> mm  | <b>13,5</b> mm |
| Tightening torque    |               |                |