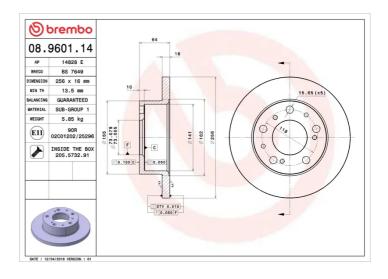

### **Technical specifications**

| EAN code             | Axle          | Diameter Ø     |
|----------------------|---------------|----------------|
| <b>8020584960110</b> | <b>Front</b>  | <b>256</b> mm  |
| Thickness (TH)       | Height (A)    | Number of ho   |
| <b>16</b> mm         | <b>64</b> mm  | <b>5</b>       |
| Brake disc type      | Centering (B) | Min. thicknes  |
| <b>Solid</b>         | <b>73</b> mm  | <b>13,5</b> mm |
| Tightening torque    |               |                |