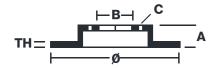

### **Technical specifications**

| EAN code             | Axle          | Diameter Ø     |
|----------------------|---------------|----------------|
| <b>8020584960110</b> | <b>Front</b>  | <b>256</b> mm  |
| Thickness (TH)       | Height (A)    | Number of ho   |
| <b>16</b> mm         | <b>64</b> mm  | <b>5</b>       |
| Brake disc type      | Centering (B) | Min. thicknes  |
| <b>Solid</b>         | <b>73</b> mm  | <b>13,5</b> mm |
| Tightening torque    |               |                |