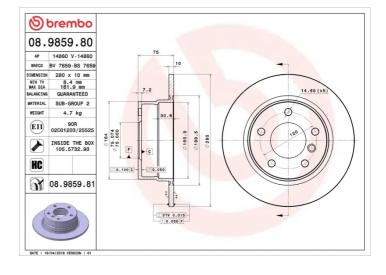

### **Technical specifications**

| EAN code        | Axle          |
|-----------------|---------------|
| 8020584985984   | <b>Rear</b>   |
| Thickness (TH)  | Height (A)    |
| <b>10</b> mm    | <b>75</b> mm  |
| Brake disc type | Centering (B) |
| Solid           | <b>75</b> mm  |

#### Tightening torque

120 Nm

| Dian<br><b>280</b> | neter Ø<br>mm    |
|--------------------|------------------|
| Num<br>5           | ber of holes (C) |
| Min                | thickness        |

Min. thickness **8,4** mm