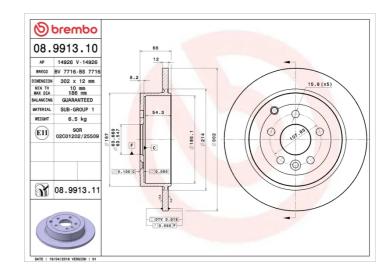

## **BRAKE DISC** 08.9913.10

## **Technical specifications**

| Axle          | Diameter Ø                             |
|---------------|----------------------------------------|
| кеаг          | <b>302</b> mm                          |
| Height (A)    | Number of holes (C)                    |
| <b>66</b> mm  | 5                                      |
| Centering (B) | Min. thickness                         |
| <b>64</b> mm  | 10 mm                                  |
|               | Rear  Height (A)  66 mm  Centering (B) |