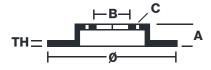

## **Technical specifications**

| Axle          | Diameter Ø                             |
|---------------|----------------------------------------|
| кеаг          | <b>302</b> mm                          |
| Height (A)    | Number of holes (C)                    |
| <b>66</b> mm  | 5                                      |
| Centering (B) | Min. thickness                         |
| <b>64</b> mm  | 10 mm                                  |
|               | Rear  Height (A)  66 mm  Centering (B) |