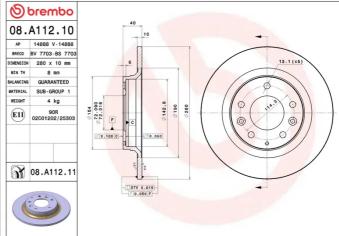

#### **Technical specifications**

| EAN code             | Axle           | Diameter Ø          |
|----------------------|----------------|---------------------|
| <b>8020584016329</b> | Front and rear | <b>280</b> mm       |
| Thickness (TH)       | Height (A)     | Number of holes (C) |
| <b>10</b> mm         | <b>40</b> mm   | <b>5</b>            |
| Brake disc type      | Centering (B)  | Min. thickness      |
| <b>Solid</b>         | <b>72</b> mm   | <b>8</b> mm         |