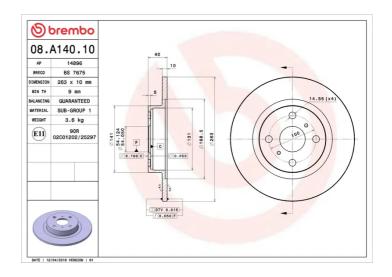

## **BRAKE DISC 08.A140.10**

## **Technical specifications**

| EAN code        | Axle          | Diameter Ø          |
|-----------------|---------------|---------------------|
| 8020584014349   | Rear          | <b>263</b> mm       |
|                 |               |                     |
| Thickness (TH)  | Height (A)    | Number of holes (C) |
| <b>10</b> mm    | <b>40</b> mm  | 4                   |
|                 |               |                     |
| Brake disc type | Centering (B) | Min. thickness      |
| Solid           | <b>54</b> mm  | <b>9</b> mm         |