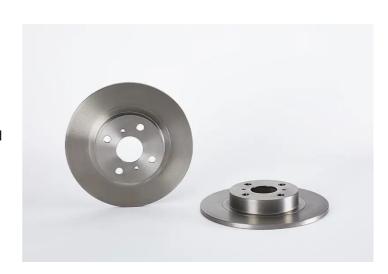

## The 08.A140.10 brake disc is synonymous with reliability

The Brembo brake disc is fully interchangeable with an Original Equipment brake disc. The control of the entire production cycle allows Brembo to offer brake discs with outstanding performance levels, reliability, durability and comfort in all conditions of use. All Brembo brake discs are accompanied by the ECE-R90 homologation.