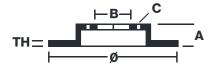

## **Technical specifications**

| EAN code        | Axle          | Diameter Ø          |
|-----------------|---------------|---------------------|
| 8020584014349   | Rear          | <b>263</b> mm       |
|                 |               |                     |
| Thickness (TH)  | Height (A)    | Number of holes (C) |
| <b>10</b> mm    | <b>40</b> mm  | 4                   |
|                 |               |                     |
| Brake disc type | Centering (B) | Min. thickness      |
| Solid           | <b>54</b> mm  | <b>9</b> mm         |