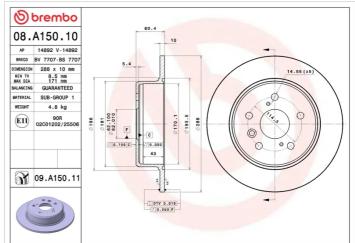

## BRAKE DISC 08.A150.10

The 08.A150.10 brake disc is synonymous with reliability

The Brembo brake disc is fully interchangeable with an Original Equipment brake disc. The control of the entire production cycle allows Brembo to offer brake discs with outstanding performance levels, reliability, durability and comfort in all conditions of use. All Brembo brake discs are accompanied by the ECE-R90 homologation.

### **Technical specifications**

| EAN code        | Axle          | Diameter Ø          |
|-----------------|---------------|---------------------|
| 8020584018484   | Rear          | <b>288</b> mm       |
| Thickness (TH)  | Height (A)    | Number of holes (C) |
| <b>10</b> mm    | <b>60</b> mm  | 5                   |
| Brake disc type | Centering (B) | Min. thickness      |
| Solid           | <b>62</b> mm  | <b>8,5</b> mm       |

#### **103** Nm

**Tightening torque** 

COMPATIBLE VEHICLES