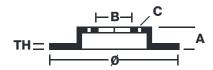

## **Technical specifications**

| EAN code<br>8020584016701 | Diameter Ø<br><b>274</b> mm |                     |
|---------------------------|-----------------------------|---------------------|
| Thickness (TH)            | Height (A)                  | Number of holes (C) |
| <b>11</b> mm              | <b>82</b> mm                | <b>4</b>            |
| Brake disc type           | Centering (B)               | Min. thickness      |
| <b>Solid</b>              | <b>30</b> mm                | <b>9,5</b> mm       |