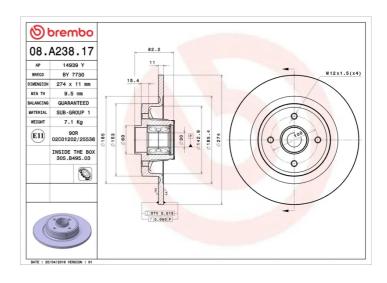

## **Technical specifications**

| EAN code<br>8020584016701 | Diameter Ø<br><b>274</b> mm |                     |
|---------------------------|-----------------------------|---------------------|
| Thickness (TH)            | Height (A)                  | Number of holes (C) |
| <b>11</b> mm              | <b>82</b> mm                | <b>4</b>            |
| Brake disc type           | Centering (B)               | Min. thickness      |
| <b>Solid</b>              | <b>30</b> mm                | <b>9,5</b> mm       |