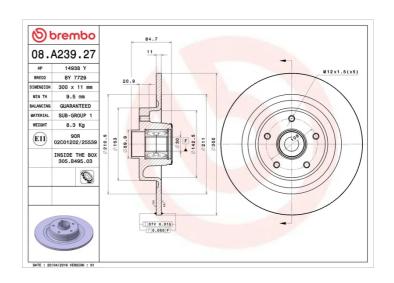

## **Technical specifications**

| EAN code<br><b>8020584016626</b> | Axle<br>Front and rear     | Diameter Ø 300 mm               |
|----------------------------------|----------------------------|---------------------------------|
| Thickness (TH)  11 mm            | Height (A)<br><b>85</b> mm | Number of holes (C) <b>5</b>    |
| Brake disc type<br><b>Solid</b>  | Centering (B) <b>30</b> mm | Min. thickness<br><b>9,5</b> mm |