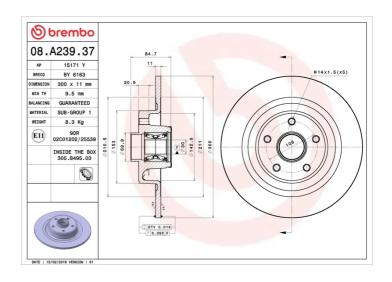

## **Technical specifications**

| EAN code<br><b>8020584234488</b> | Axle<br><b>Rear</b>        | Diameter Ø 300 mm               |
|----------------------------------|----------------------------|---------------------------------|
| Thickness (TH) 11 mm             | Height (A)<br><b>85</b> mm | Number of holes (C) <b>5</b>    |
| Brake disc type<br><b>Solid</b>  | Centering (B) <b>30</b> mm | Min. thickness<br><b>9,5</b> mm |