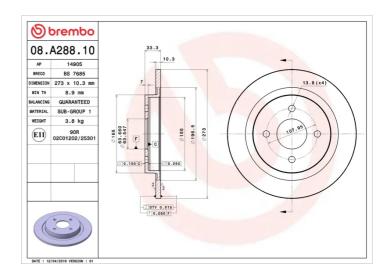

## **Technical specifications**

| EAN code<br><b>8020584019078</b> | Axle<br><b>Rear</b>        | Diameter Ø  273 mm              |
|----------------------------------|----------------------------|---------------------------------|
| Thickness (TH) 10,3 mm           | Height (A)  33 mm          | Number of holes (C)             |
| Brake disc type<br><b>Solid</b>  | Centering (B) <b>64</b> mm | Min. thickness<br><b>8,9</b> mm |

Tightening torque

**100** Nm

**COMPATIBLE VEHICLES** 