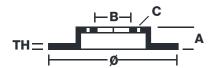

#### **Technical specifications**

| EAN code             | Axle          | Dia        |
|----------------------|---------------|------------|
| <b>8020584015858</b> | <b>Rear</b>   | <b>26</b>  |
| Thickness (TH)       | Height (A)    | Nu         |
| 9 mm                 | <b>36</b> mm  | <b>4</b>   |
| Brake disc type      | Centering (B) | Mi         |
| <b>Solid</b>         | <b>55</b> mm  | <b>8</b> r |