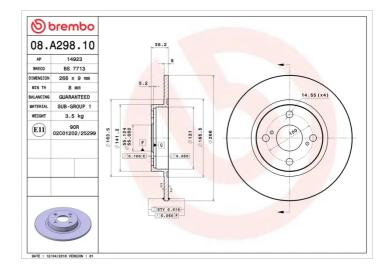

#### **Technical specifications**

| EAN code             | Axle          | Dia        |
|----------------------|---------------|------------|
| <b>8020584015858</b> | <b>Rear</b>   | <b>26</b>  |
| Thickness (TH)       | Height (A)    | Nu         |
| 9 mm                 | <b>36</b> mm  | <b>4</b>   |
| Brake disc type      | Centering (B) | Mi         |
| <b>Solid</b>         | <b>55</b> mm  | <b>8</b> r |

#### Tightening torque

103 Nm

COMPATIBLE VEHICLES