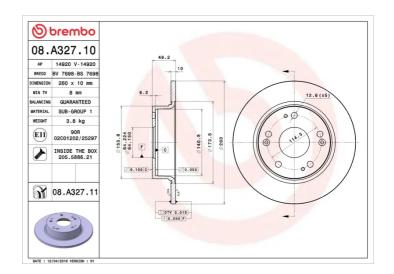

## **Technical specifications**

| EAN code<br><b>8020584015520</b> | Axle<br><b>Rear</b>        | Diameter Ø  260 mm           |
|----------------------------------|----------------------------|------------------------------|
| Thickness (TH)  10 mm            | Height (A) 49 mm           | Number of holes (C) <b>5</b> |
| Brake disc type <b>Solid</b>     | Centering (B) <b>64</b> mm | Min. thickness <b>8</b> mm   |

Tightening torque

108 Nm

**COMPATIBLE VEHICLES** 