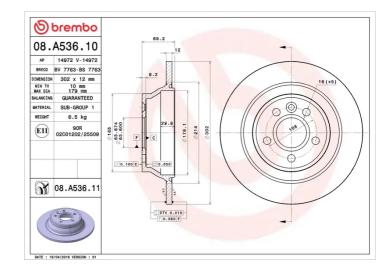

## **Technical specifications**

| EAN code<br><b>8020584020432</b> | Axle<br><b>Rear</b>        | Diameter Ø 302 mm     |
|----------------------------------|----------------------------|-----------------------|
| Thickness (TH)  12 mm            | Height (A) 69 mm           | Number of holes (C) 5 |
| Brake disc type<br><b>Solid</b>  | Centering (B) <b>64</b> mm | Min. thickness        |

Tightening torque

**140** Nm

**COMPATIBLE VEHICLES** 