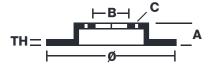

## **Technical specifications**

| EAN code<br><b>8020584028841</b> | Axle<br><b>Rear</b> | 302 mm                       |
|----------------------------------|---------------------|------------------------------|
| Thickness (TH) 11 mm             | Height (A) 51 mm    | Number of holes (C) <b>5</b> |
| Brake disc type<br><b>Solid</b>  | Centering (B) 64 mm | Min. thickness  9 mm         |