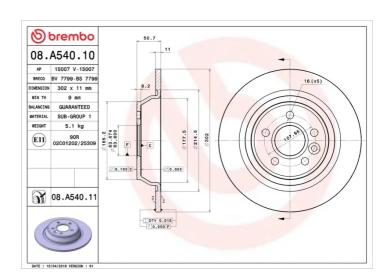

## **Technical specifications**

| EAN code<br><b>8020584028841</b> | Axle<br><b>Rear</b> | 302 mm                       |
|----------------------------------|---------------------|------------------------------|
| Thickness (TH) 11 mm             | Height (A) 51 mm    | Number of holes (C) <b>5</b> |
| Brake disc type<br><b>Solid</b>  | Centering (B) 64 mm | Min. thickness  9 mm         |