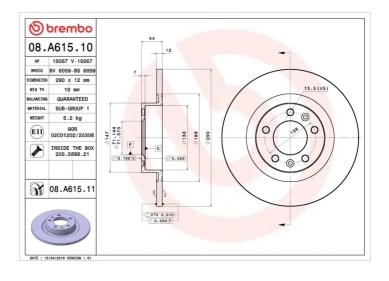

#### **Technical specifications**

| EAN code             | Axle          | Diameter      |
|----------------------|---------------|---------------|
| <b>8020584039502</b> | <b>Rear</b>   | <b>290</b> mm |
| Thickness (TH)       | Height (A)    | Number o      |
| <b>12</b> mm         | <b>44</b> mm  | <b>5</b>      |
| Brake disc type      | Centering (B) | Min.thick     |
| <b>Solid</b>         | <b>71</b> mm  | <b>10</b> mm  |
| Tightening torque    | 1             |               |

#### Tightening torque

90 Nm

**COMPATIBLE VEHICLES** 