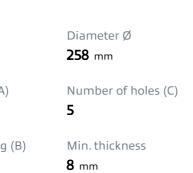

#### **Technical specifications**

| EAN code             | Axle          | Di |
|----------------------|---------------|----|
| <b>8020584020715</b> | <b>Rear</b>   | 25 |
| Thickness (TH)       | Height (A)    | Nu |
| <b>10</b> mm         | <b>45</b> mm  | 5  |
| Brake disc type      | Centering (B) | M  |
| <b>Solid</b>         | <b>76</b> mm  | 8  |