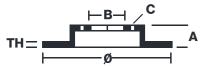

#### **Technical specifications**

| EAN code             | Axle          | Di |
|----------------------|---------------|----|
| <b>8020584020715</b> | <b>Rear</b>   | 25 |
| Thickness (TH)       | Height (A)    | Nu |
| <b>10</b> mm         | <b>45</b> mm  | 5  |
| Brake disc type      | Centering (B) | M  |
| <b>Solid</b>         | <b>76</b> mm  | 8  |