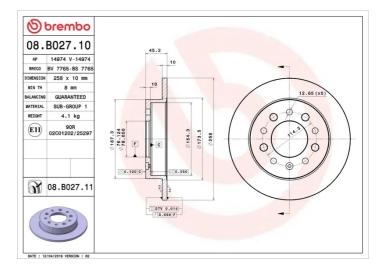

#### **Technical specifications**

| EAN code             | Axle          | Di |
|----------------------|---------------|----|
| <b>8020584020715</b> | <b>Rear</b>   | 25 |
| Thickness (TH)       | Height (A)    | Nu |
| <b>10</b> mm         | <b>45</b> mm  | 5  |
| Brake disc type      | Centering (B) | M  |
| <b>Solid</b>         | <b>76</b> mm  | 8  |