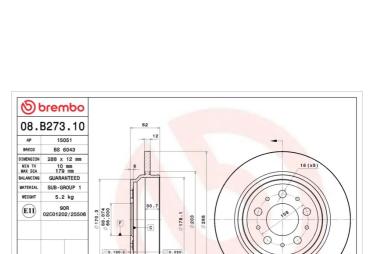

## **Technical specifications**

| EAN code             | Axle          | Diameter     |
|----------------------|---------------|--------------|
| <b>8020584036228</b> | <b>Rear</b>   | 288 mm       |
| Thickness (TH)       | Height (A)    | Number       |
| <b>12</b> mm         | <b>62</b> mm  | <b>5</b>     |
| Brake disc type      | Centering (B) | Min. thicl   |
| <b>Solid</b>         | <b>68</b> mm  | <b>10</b> mm |

10.050 F

**Tightening torque** 

140 Nm