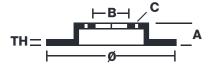

## **Technical specifications**

| EAN code<br><b>8020584037614</b> | Axle<br><b>Rear</b>        | Diameter Ø  276 mm           |
|----------------------------------|----------------------------|------------------------------|
| Thickness (TH)  9 mm             | Height (A) 44 mm           | Number of holes (C) <b>5</b> |
| Brake disc type<br><b>Solid</b>  | Centering (B) <b>67</b> mm | Min. thickness <b>7,3</b> mm |

Tightening torque

**130** Nm