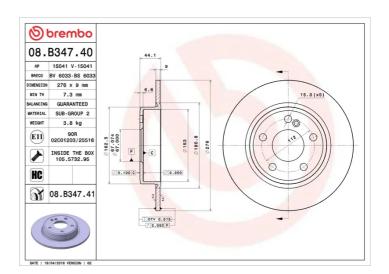

## **Technical specifications**

| EAN code<br><b>8020584037614</b> | Axle<br><b>Rear</b>        | Diameter Ø  276 mm           |
|----------------------------------|----------------------------|------------------------------|
| Thickness (TH)  9 mm             | Height (A) 44 mm           | Number of holes (C) <b>5</b> |
| Brake disc type<br><b>Solid</b>  | Centering (B) <b>67</b> mm | Min. thickness <b>7,3</b> mm |

Tightening torque

**130** Nm