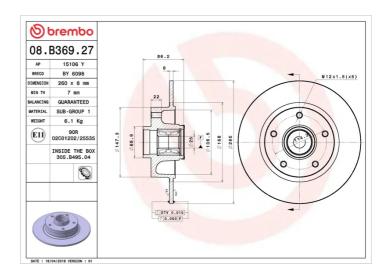

## **BRAKE DISC 08.B369.27**

## **Technical specifications**

| EAN code<br><b>8020584234112</b> | Axle<br><b>Rear</b>        | Diameter Ø <b>260</b> mm     |
|----------------------------------|----------------------------|------------------------------|
| Thickness (TH) <b>8</b> mm       | Height (A)<br><b>86</b> mm | Number of holes (C) <b>5</b> |
| Brake disc type <b>Solid</b>     | Centering (B) <b>25</b> mm | Min. thickness 7 mm          |