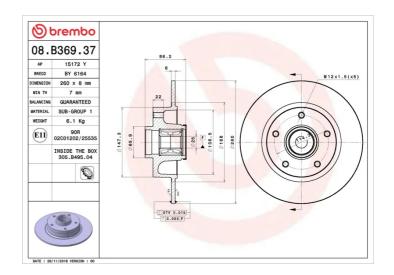

## **BRAKE DISC 08.B369.37**

## **Technical specifications**

| EAN code<br><b>8020584237908</b> | Axle<br><b>Rear</b>        | Diameter Ø  260 mm    |
|----------------------------------|----------------------------|-----------------------|
| Thickness (TH) <b>8</b> mm       | Height (A)<br><b>86</b> mm | Number of holes (C) 5 |
| Brake disc type<br><b>Solid</b>  | Centering (B) 25 mm        | Min. thickness 7 mm   |

Tightening torque

**120** Nm

**COMPATIBLE VEHICLES** 