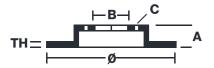

## **Technical specifications**

| EAN code<br><b>8020584237908</b> | Axle<br><b>Rear</b>        | Diameter Ø  260 mm    |
|----------------------------------|----------------------------|-----------------------|
| Thickness (TH) <b>8</b> mm       | Height (A)<br><b>86</b> mm | Number of holes (C) 5 |
| Brake disc type<br><b>Solid</b>  | Centering (B) 25 mm        | Min. thickness 7 mm   |