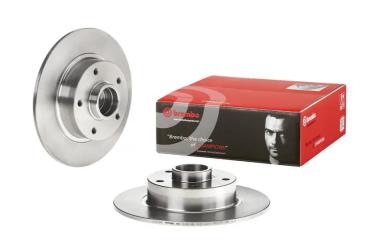

## **BRAKE DISC 08.B369.37**

## The 08.B369.37 brake disc is synonymous with reliability

The Brembo brake disc is fully interchangeable with an Original Equipment brake disc. The control of the entire production cycle allows Brembo to offer brake discs with outstanding performance levels, reliability, durability and comfort in all conditions of use. All Brembo brake discs are accompanied by the ECE-R90 homologation.