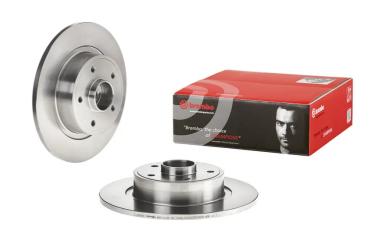

## **BRAKE DISC 08.B394.17**

## The 08.B394.17 brake disc is synonymous with reliability

The Brembo brake disc is fully interchangeable with an Original Equipment brake disc. The control of the entire production cycle allows Brembo to offer brake discs with outstanding performance levels, reliability, durability and comfort in all conditions of use. All Brembo brake discs are accompanied by the ECE-R90 homologation.

## **Technical specifications**

| EAN code<br><b>8020584030387</b> | Axle<br><b>Rear</b>        | Diameter Ø  270 mm           |
|----------------------------------|----------------------------|------------------------------|
| Thickness (TH)  10 mm            | Height (A)<br><b>81</b> mm | Number of holes (C) <b>5</b> |
| Brake disc type <b>Solid</b>     | Centering (B) <b>25</b> mm | Min. thickness  9 mm         |