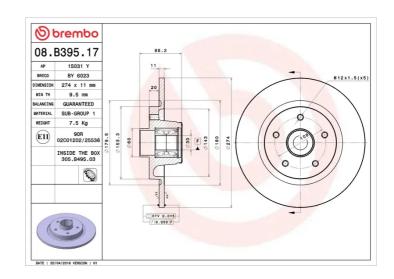

## **Technical specifications**

| EAN code<br><b>8020584218419</b> | Axle<br><b>Rear</b> | Diameter Ø  274 mm           |
|----------------------------------|---------------------|------------------------------|
| Thickness (TH)  11 mm            | Height (A)  88 mm   | Number of holes (C) <b>5</b> |
| Brake disc type<br><b>Solid</b>  | Centering (B) 30 mm | Min. thickness <b>9,5</b> mm |