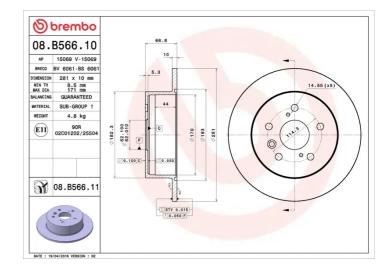

## BRAKE DISC 08.B566.10

The 08.B566.10 brake disc is synonymous with reliability

The Brembo brake disc is fully interchangeable with an Original Equipment brake disc. The control of the entire production cycle allows Brembo to offer brake discs with outstanding performance levels, reliability, durability and comfort in all conditions of use. All Brembo brake discs are accompanied by the ECE-R90 homologation.