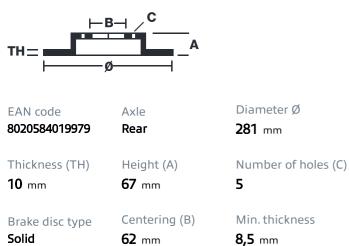

# () brembo

## BRAKE DISC 08.B566.10

The 08.B566.10 brake disc is synonymous with reliability

The Brembo brake disc is fully interchangeable with an Original Equipment brake disc. The control of the entire production cycle allows Brembo to offer brake discs with outstanding performance levels, reliability, durability and comfort in all conditions of use. All Brembo brake discs are accompanied by the ECE-R90 homologation.

- ✓ OE-equivalent
- Brembo quality
- ECE-R90 certificate
- 🗸 Safety

### **Technical specifications**







#### **COMPATIBLE VEHICLES**



### **COMPATIBLE OE PART NUMBERS**

| 4243106140 | LEXUS        |
|------------|--------------|
| 4243133130 | LEXUS        |
| 4243106110 | ΤΟΥΟΤΑ       |
| 4243106140 | ΤΟΥΟΤΑ       |
| 4243106160 | ΤΟΥΟΤΑ       |
| 4243106170 | ΤΟΥΟΤΑ       |
| 4243133130 | ΤΟΥΟΤΑ       |
| 4243106170 | TOYOTA (GAC) |