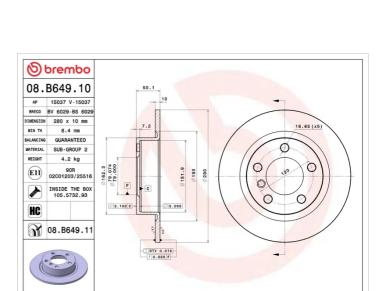

## **Technical specifications**

| EAN code        | Axle          | Diame         |
|-----------------|---------------|---------------|
| 8020584210857   | <b>Rear</b>   | <b>280</b> m  |
| Thickness (TH)  | Height (A)    | Numbe         |
| <b>10</b> mm    | <b>50</b> mm  | 5             |
| Brake disc type | Centering (B) | Min. th       |
| <b>Solid</b>    | <b>79</b> mm  | <b>8,4</b> mr |

| Diameter Ø<br><b>280</b> mm     |
|---------------------------------|
| Number of holes (C)<br><b>5</b> |
| Min thickness                   |

/lin. thickness **3,4** mm