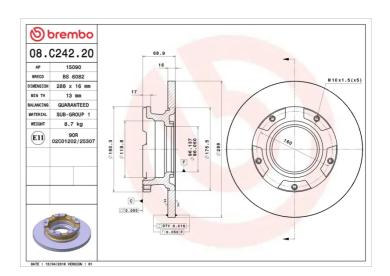

#### **Technical specifications**

| EAN code        | Axle          | Diameter Ø          |
|-----------------|---------------|---------------------|
| 8020584220917   | Rear          | <b>288</b> mm       |
|                 |               |                     |
| Thickness (TH)  | Height (A)    | Number of holes (C) |
| <b>16</b> mm    | <b>69</b> mm  | 5                   |
|                 |               |                     |
|                 |               |                     |
| Brake disc type | Centering (B) | Min. thickness      |