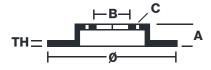

#### **Technical specifications**

| EAN code        | Axle          | Diameter Ø          |
|-----------------|---------------|---------------------|
| 8020584220917   | Rear          | <b>288</b> mm       |
|                 |               |                     |
| Thickness (TH)  | Height (A)    | Number of holes (C) |
| <b>16</b> mm    | <b>69</b> mm  | 5                   |
|                 |               |                     |
|                 |               |                     |
| Brake disc type | Centering (B) | Min. thickness      |