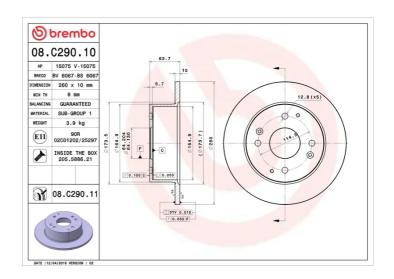

## **BRAKE DISC 08.C290.10**

## **Technical specifications**

| EAN code<br><b>8020584213582</b> | Axle<br><b>Rear</b>        | Diameter Ø  260 mm  |
|----------------------------------|----------------------------|---------------------|
| Thickness (TH) 10 mm             | Height (A) 64 mm           | Number of holes (C) |
| Brake disc type<br><b>Solid</b>  | Centering (B) <b>64</b> mm | Min. thickness 8 mm |