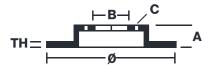

## **Technical specifications**

| EAN code<br><b>8020584213582</b> | Axle<br><b>Rear</b>        | Diameter Ø  260 mm  |
|----------------------------------|----------------------------|---------------------|
| Thickness (TH) 10 mm             | Height (A) 64 mm           | Number of holes (C) |
| Brake disc type<br><b>Solid</b>  | Centering (B) <b>64</b> mm | Min. thickness 8 mm |