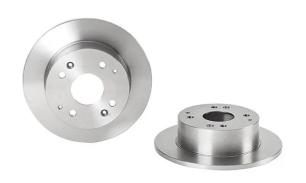

## The 08.C290.10 brake disc is synonymous with reliability

The Brembo brake disc is fully interchangeable with an Original Equipment brake disc. The control of the entire production cycle allows Brembo to offer brake discs with outstanding performance levels, reliability, durability and comfort in all conditions of use. All Brembo brake discs are accompanied by the ECE-R90 homologation.