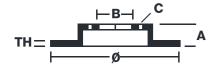

## **Technical specifications**

| EAN code             | Axle          |
|----------------------|---------------|
| <b>8020584239421</b> | <b>Rear</b>   |
| Thickness (TH)       | Height (A)    |
| <b>9</b> mm          | <b>69</b> mm  |
| Brake disc type      | Centering (B) |
| <b>Solid</b>         | <b>30</b> mm  |

| Diameter Ø<br><b>244</b> mm |     |
|-----------------------------|-----|
| Number of holes<br><b>4</b> | (C) |
|                             |     |

Min. thickness 7 mm