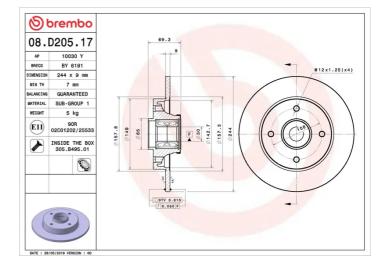

## **Technical specifications**

| EAN code             | Axle          |
|----------------------|---------------|
| <b>8020584239421</b> | <b>Rear</b>   |
| Thickness (TH)       | Height (A)    |
| <b>9</b> mm          | <b>69</b> mm  |
| Brake disc type      | Centering (B) |
| <b>Solid</b>         | <b>30</b> mm  |

| Diameter Ø<br><b>244</b> mm |     |
|-----------------------------|-----|
| Number of holes<br><b>4</b> | (C) |
|                             |     |

Min. thickness 7 mm