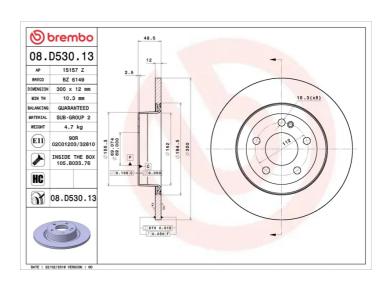

## **Technical specifications**

| EAN code<br><b>8020584226193</b> | Axle<br>Rear               | Diameter Ø  300 mm               |
|----------------------------------|----------------------------|----------------------------------|
| Thickness (TH) 12 mm             | Height (A) 49 mm           | Number of holes (C) 5            |
| Brake disc type <b>Solid</b>     | Centering (B) <b>69</b> mm | Min. thickness<br><b>10,3</b> mm |

Tightening torque

150 Nm