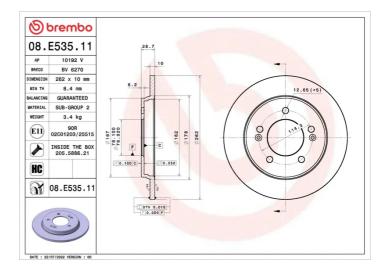

## **Technical specifications**

| EAN code             | Axle           |
|----------------------|----------------|
| <b>8020584321430</b> | <b>Rear</b>    |
| Thickness (TH)       | Height (A)     |
| <b>10</b> mm         | <b>28,7</b> mm |
| Brake disc type      | Centering (B)  |
| <b>Solid</b>         | <b>76</b> mm   |

| Diameter Ø      |     |
|-----------------|-----|
| <b>262</b> mm   |     |
| Number of holes | (C) |
| 5               |     |
|                 |     |

Min. thickness **8,4** mm

COMPATIBLE VEHICLES