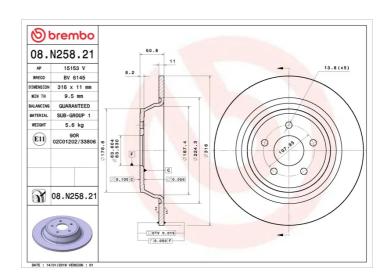

## **Technical specifications**

| EAN code<br><b>8020584229606</b> | Axle<br><b>Rear</b> | Diameter Ø  316 mm  |
|----------------------------------|---------------------|---------------------|
| 0020304223000                    | iteai               | ייייי טוכ           |
| Thickness (TH)                   | Height (A)          | Number of holes (C) |
| <b>11</b> mm                     | <b>51</b> mm        | 5                   |
|                                  |                     | _                   |
| Brake disc type                  | Centering (B)       | Min. thickness      |
| Solid                            | <b>64</b> mm        | 9,5 mm              |