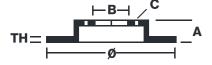

## **Technical specifications**

| EAN code<br><b>8020584229606</b> | Axle<br><b>Rear</b> | Diameter Ø  316 mm  |
|----------------------------------|---------------------|---------------------|
| 0020304223000                    | iteai               | ייייי טוכ           |
| Thickness (TH)                   | Height (A)          | Number of holes (C) |
| <b>11</b> mm                     | <b>51</b> mm        | 5                   |
|                                  |                     | _                   |
| Brake disc type                  | Centering (B)       | Min. thickness      |
| Solid                            | <b>64</b> mm        | 9,5 mm              |