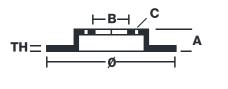

#### **Technical specifications**

| EAN code          | Axle          | Diameter Ø   |
|-------------------|---------------|--------------|
| 8020584246511     | Front         | 278 mm       |
| Thickness (TH)    | Height (A)    | Number of    |
| <b>22</b> mm      | <b>67</b> mm  | <b>5</b>     |
| Brake disc type   | Centering (B) | Min. thickn  |
| <b>Ventilated</b> | <b>80</b> mm  | <b>20</b> mm |

| Diameter Ø<br><b>278</b> mm |
|-----------------------------|
| Number of holes<br><b>5</b> |
| Min. thickness              |

(C)