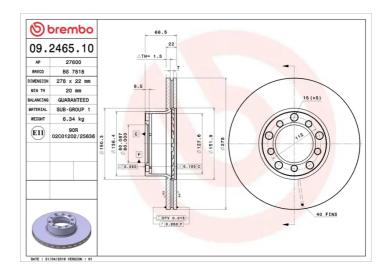

#### **Technical specifications**

| EAN code          | Axle          | Diameter Ø   |
|-------------------|---------------|--------------|
| 8020584246511     | Front         | 278 mm       |
| Thickness (TH)    | Height (A)    | Number of    |
| <b>22</b> mm      | <b>67</b> mm  | <b>5</b>     |
| Brake disc type   | Centering (B) | Min. thickn  |
| <b>Ventilated</b> | <b>80</b> mm  | <b>20</b> mm |

| Diameter Ø<br><b>278</b> mm |
|-----------------------------|
| Number of holes<br><b>5</b> |
| Min. thickness              |

(C)

#### **COMPATIBLE VEHICLES**

**Tightening torque** 

130 Nm