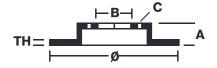

## **Technical specifications**

| EAN code<br><b>8020584379714</b> | Axle<br><b>Rear</b>        | Diameter Ø  296 mm          |
|----------------------------------|----------------------------|-----------------------------|
| Thickness (TH) 22 mm             | Height (A) <b>75</b> mm    | Number of holes (C)         |
| Brake disc type Ventilated       | Centering (B) <b>90</b> mm | Min. thickness <b>20</b> mm |