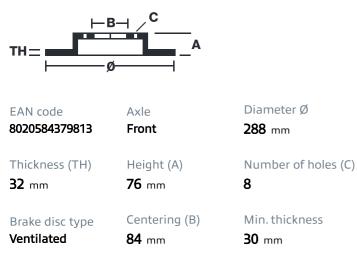

# () brembo



## BRAKE DISC 09.3798.10

The 09.3798.10 brake disc is synonymous with reliability

The Brembo brake disc is fully interchangeable with an Original Equipment brake disc. The control of the entire production cycle allows Brembo to offer brake discs with outstanding performance levels, reliability, durability and comfort in all conditions of use. All Brembo brake discs are accompanied by the ECE-R90 homologation.

- OE-equivalent
- Brembo quality
- ECE-R90 certificate
- Safety

### **Technical specifications**



#### **COMPATIBLE VEHICLES**

### **COMPATIBLE OE PART NUMBERS**