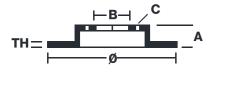

### **Technical specifications**

| EAN code          | Axle          | Diameter Ø          |
|-------------------|---------------|---------------------|
| 8020584428924     | Front         | <b>243</b> mm       |
| Thickness (TH)    | Height (A)    | Number of holes (C) |
| <b>20</b> mm      | <b>55</b> mm  | <b>4</b>            |
| Brake disc type   | Centering (B) | Min. thickness      |
| <b>Ventilated</b> | <b>64</b> mm  | <b>18,3</b> mm      |