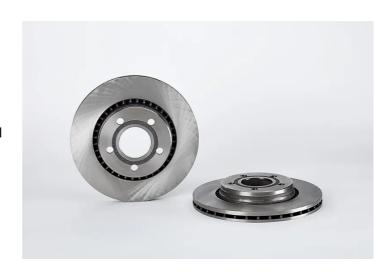

## **BRAKE DISC 09.4964.10**

## **Technical specifications**

| EAN code        | Axle                                  | Diameter Ø                              |
|-----------------|---------------------------------------|-----------------------------------------|
| 8020584496411   | Front                                 | <b>280</b> mm                           |
|                 |                                       |                                         |
| Thickness (TH)  | Height (A)                            | Number of holes (C)                     |
| , ,             | 3 ( )                                 | _                                       |
| ZZ mm           | 40 mm                                 | 3                                       |
|                 |                                       |                                         |
| Brake disc type | Centering (B)                         | Min. thickness                          |
| Ventilated      | <b>68</b> mm                          | <b>20</b> mm                            |
| 31              | Height (A) 46 mm  Centering (B) 68 mm | Number of holes (C)  Min. thickness  mm |