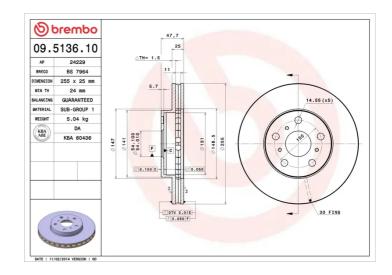

## **BRAKE DISC 09.5136.10**

## **Technical specifications**

| EAN code<br><b>8020584513613</b>  | Axle<br>Front              | Diameter Ø  255 mm           |
|-----------------------------------|----------------------------|------------------------------|
| Thickness (TH) 25 mm              | Height (A) 48 mm           | Number of holes (C) <b>5</b> |
| Brake disc type <b>Ventilated</b> | Centering (B) <b>54</b> mm | Min. thickness <b>24</b> mm  |

Tightening torque

**103** Nm

**COMPATIBLE VEHICLES** 